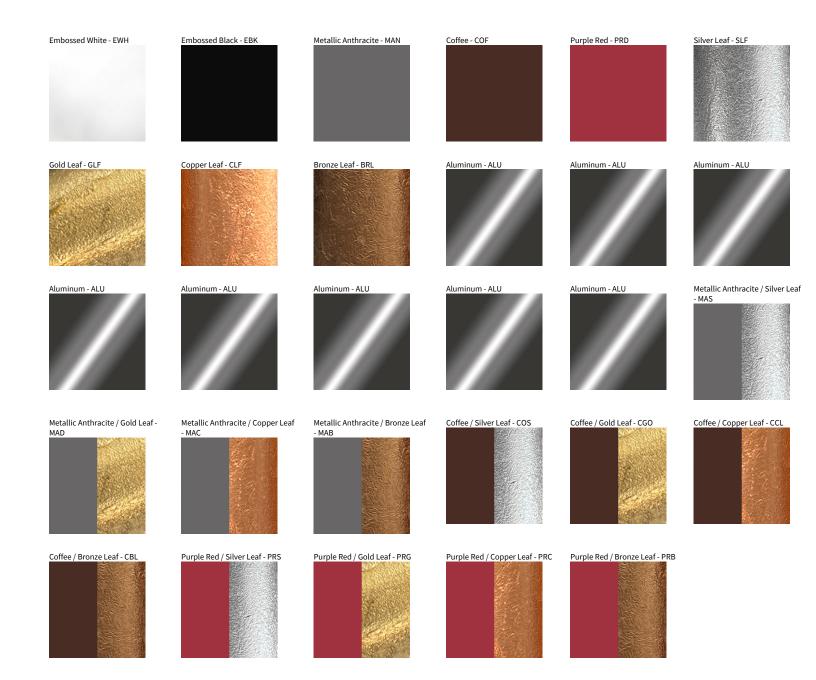

## TEMPO PERSO SUSPENSION

COLOR FINISH CHAF

| PROJECT  |
|----------|
| TYPE     |
| NOTES    |
| QUANTITY |
| DATE     |

Digital: Not all screens are calibrated the same, and therefore, colors will appear differently between screens.

Physical: When texture is involved, there will be variations in color, character and tone within a product series and between product families.

Zaneen Group Inc. © 2024, T 1800-388-3382, F 416-247-9319, www.zaneen.com